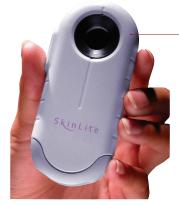

The handheld, magnifying **SkinLite** device from Skin Care Consultants allows estheticians to examine up to two millimeters deep into the surface of skin to better identify dermal irregularities and conditions. 877.760.2722,