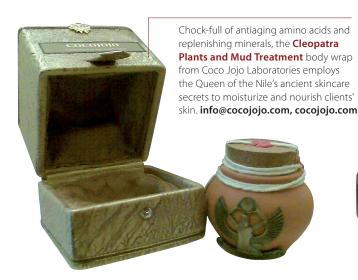

## ESSENTIALS | Products You Need

Essentials is designed to preview products and services of interest to day spa owners and managers. To receive more information about these items, call the phone number or visit the website listed at the end of each description.



The handheld, magnifying **SkinLite** device from Skin Care Consultants allows estheticians to examine up to two millimeters deep into the surface of skin to better identify dermal irregularities and conditions. 877.760.2722,

lamskin.com

Tropical, überchic Brazil serves as inspiration for Essie Cosmetics' summer 2011 line, The Braziliant Collection. Six vibrant hues range from the fiery, coral Too Too Hot, to Absolutely Shore, a seafoam green. 800.232.1155, essie.com









Condition and nourish your clients' lashes with LashFood from JB Cosmetics. Powered by natural amino acids and iris extract, it promotes healthy, vibrant lashes. 800.748.5168, lashfood.com