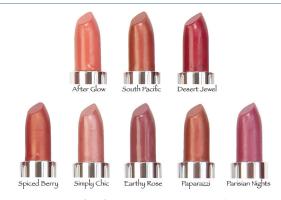

## ESSENTIALS

All eight shades of Grafton Cosmetics' new **Mineral Lip Xtreme** formulas are enriched with natural plumping extracts such as wintergreen, peppermint and spearmint to give your clients' kissers a colorful boost. **800.662.5387, graftoncosmetics.com** 